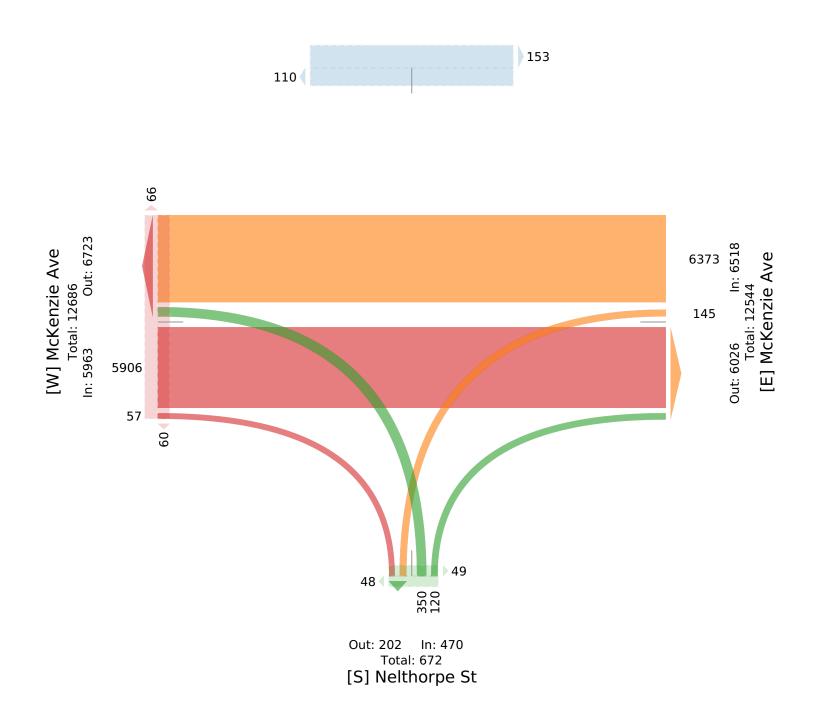

McElhanney

| Leg                     | No access, sid | ewalk only | McKenz    | ie Ave  |    |       |         | Nelthor | pe St |    |       |         | McKenz |       |    |       |       |       |
|-------------------------|----------------|------------|-----------|---------|----|-------|---------|---------|-------|----|-------|---------|--------|-------|----|-------|-------|-------|
| Direction               | Southbound     |            | Westbound |         |    |       | Northbo | und     |       |    |       | Eastbou |        |       |    |       |       |       |
| Time                    | Арр            | Ped*       | Т         | L       | U  | App P | Ped*    | R       | L     | U  | Арр   | Ped*    | R      | Т     | U  | Арр   | Ped*  | Int   |
| 2022-10-18 7:30AM       | 0              | 3          | 219       | 2       | 0  | 221   | 0       | 6       | 18    | 0  | 24    | 2       | 1      | 271   | 0  | 272   | 1     | 517   |
| 7:45AM                  | 0              | 10         | 228       | 2       | 0  | 230   | 0       | 3       | 15    | 0  | 18    | 5       | 2      | 292   | 0  | 294   | 13    | 542   |
| Hourly Total            | 0              | 13         | 447       | 4       | 0  | 451   | 0       | 9       | 33    | 0  | 42    | 7       | 3      | 563   | 0  | 566   | 14    | 1059  |
| 8:00AM                  | 0              | 11         | 273       | 2       | 0  | 275   | 0       | 8       | 42    | 0  | 50    | 7       | 3      | 267   | 0  | 270   | 15    | 595   |
| 8:15AM                  | 0              | 25         | 287       | 4       | 0  | 291   | 0       | 3       | 63    | 0  | 66    | 6       | 1      | 272   | 0  | 273   | 16    | 630   |
| 8:30AM                  | 0              | 6          | 250       | 2       | 0  | 252   | 0       | 8       | 17    | 0  | 25    | 7       | 1      | 246   | 0  | 247   | 6     | 524   |
| 8:45AM                  | 0              | 4          | 246       | 8       | 0  | 254   | 0       | 8       | 5     | 0  | 13    | 2       | 1      | 284   | 0  | 285   | 2     | 552   |
| Hourly Total            | 0              | 46         | 1056      | 16      | 0  | 1072  | 0       | 27      | 127   | 0  | 154   | 22      | 6      | 1069  | 0  | 1075  | 39    | 2301  |
| 9:00AM                  | 0              | 0          | 208       | 5       | 0  | 213   | 0       | 2       | 6     | 0  | 8     | 1       | 1      | 268   | 0  | 269   | 1     | 490   |
| 9:15AM                  | 0              | 2          | 201       | 0       | 0  | 201   | 0       | 5       | 10    | 0  | 15    | 1       | 1      | 200   | 0  | 201   | 0     | 417   |
| 9:30AM                  | 0              | 0          | 0         | 0       | 0  | 0     | 0       | 0       | 0     | 0  | 0     | 0       | 0      | 0     | 0  | 0     | 0     | 0     |
| Hourly Total            | 0              | 2          | 409       | 5       | 0  | 414   | 0       | 7       | 16    | 0  | 23    | 2       | 2      | 468   | 0  | 470   | 1     | 907   |
| 2:00PM                  | 0              | 3          | 210       | 7       | 0  | 217   | 0       | 3       | 4     | 0  | 7     | 3       | 2      | 205   | 0  | 207   | 1     | 431   |
| 2:15PM                  | 0              | 0          | 251       | 4       | 0  | 255   | 0       | 5       | 10    | 0  | 15    | 6       | 5      | 214   | 0  | 219   | 0     | 489   |
| 2:30PM                  | 0              | 5          | 268       | 2       | 0  | 270   | 0       | 4       | 7     | 0  | 11    | 6       | 2      | 195   | 0  | 197   | 6     | 478   |
| 2:45PM                  | 0              | 0          | 316       | 7       | 0  | 323   | 0       | 4       | 13    | 0  | 17    | 1       | 4      | 231   | 0  | 235   | 3     | 575   |
| Hourly Total            | 0              | 8          | 1045      | 20      | 0  | 1065  | 0       | 16      | 34    | 0  | 50    | 16      | 13     | 845   | 0  | 858   | 10    | 1973  |
| 3:00PM                  | 0              | 64         | 303       | 3       | 0  | 306   | 0       | 8       | 15    | 0  | 23    | 14      | 0      | 223   | 0  | 223   | 21    | 552   |
| 3:15PM                  | 0              | 54         | 293       | 8       | 0  | 301   | 0       | 3       | 22    | 0  | 25    | 7       | 4      | 272   | 0  | 276   | 9     | 602   |
| 3:30PM                  | 0              | 19         | 286       | 9       | 0  | 295   | 0       | 6       | 8     | 0  | 14    | 3       | 4      | 243   | 0  | 247   | 1     | 556   |
| 3:45PM                  | 0              | 5          | 292       | 7       | 0  | 299   | 0       | 2       | 13    | 0  | 15    | 3       | 3      | 241   | 0  | 244   | 3     | 558   |
| Hourly Total            | 0              | 142        | 1174      | 27      | 0  | 1201  | 0       | 19      | 58    | 0  | 77    | 27      | 11     | 979   | 0  | 990   | 34    | 2268  |
| 4:00PM                  | 0              | 8          | 301       | 7       | 0  | 308   | 0       | 10      | 13    | 0  | 23    | 1       | 3      | 260   | 0  | 263   | 1     | 594   |
| 4:15PM                  | 0              | 8          | 304       | 6       | 0  | 310   | 0       | 4       | 14    | 0  | 18    | 1       | 3      | 252   | 0  | 255   | 5     | 583   |
| 4:30PM                  | 0              | 7          | 318       | 13      | 0  | 331   | 0       | 7       | 11    | 0  | 18    | 3       | 3      | 247   | 0  | 250   | 2     | 599   |
| 4:45PM                  | 0              | 10         | 280       | 11      | 0  | 291   | 0       | 7       | 12    | 0  | 19    | 6       | 3      | 267   | 0  | 270   | 8     | 580   |
| Hourly Total            | 0              | 33         | 1203      | 37      | 0  | 1240  | 0       | 28      | 50    | 0  | 78    | 11      | 12     | 1026  | 0  | 1038  | 16    | 2356  |
| 5:00PM                  | 0              | 4          | 281       | 8       | 0  | 289   | 0       | 5       | 10    | 0  | 15    | 3       | 3      | 237   | 0  | 240   | 5     | 544   |
| 5:15PM                  | 0              | 7          | 280       | 8       | 0  | 288   | 0       | 2       | 7     | 0  | 9     | 2       | 2      | 260   | 0  | 262   | 3     | 559   |
| 5:30PM                  | 0              | 4          | 241       | 9       | 0  | 250   | 0       | 5       | 9     | 0  | 14    | 3       | 2      | 244   | 0  | 246   | 3     | 510   |
| 5:45PM                  | 0              | 4          | 237       | 11      | 0  | 248   | 0       | 2       | 6     | 0  | 8     | 4       | 3      | 215   | 0  | 218   | 1     | 474   |
| Hourly Total            | 0              | 19         | 1039      | 36      | 0  | 1075  | 0       | 14      | 32    | 0  | 46    | 12      | 10     | 956   | 0  | 966   | 12    | 2087  |
| Total                   | 0              | 263        | 6373      | 145     | 0  | 6518  | 0       | 120     | 350   | 0  | 470   | 97      | 57     | 5906  | 0  | 5963  | 126   | 12951 |
| % Approach              | -              | -          | 97.8%     | 2.2% (  |    | -     | -       | 25.5%   | 74.5% | 0% | -     | -       | 1.0%   | 99.0% | 0% | -     | -     | -     |
| % Total                 | 0%             | -          | 49.2%     | 1.1% (  | )% | 50.3% | -       | 0.9%    | 2.7%  | 0% | 3.6%  | -       | 0.4%   | 45.6% | 0% | 46.0% | -     |       |
| Motorcycles             | 0              | -          | 43        | 1       | 0  | 44    | -       | 1       | 2     | 0  | 3     | -       | 0      | 48    | 0  | 48    | -     | 95    |
| % Motorcycles           | -              | -          | 0.7%      | 0.7% (  | )% | 0.7%  | -       | 0.8%    | 0.6%  | 0% | 0.6%  | -       | 0%     | 0.8%  | 0% | 0.8%  | -     | 0.7%  |
| Lights                  | 0              | -          | 6145      | 142     | 0  | 6287  | -       | 117     | 344   |    | 461   | -       | 53     | 5684  | 0  | 5737  | -     | 12485 |
| % Lights                | -              | -          | 96.4%     | 97.9% ( | )% | 96.5% | -       | 97.5%   | 98.3% | 0% | 98.1% | -       | 93.0%  | 96.2% | 0% | 96.2% | -     | 96.4% |
| Single-Unit Trucks      | 0              | -          | 112       | 1       |    | 113   | -       | 2       |       | 0  | 4     | -       | 1      | 98    | 0  | 99    | -     | 216   |
| % Single-Unit Trucks    | -              | -          | 1.8%      | 0.7% (  |    | 1.7%  | -       | 1.7%    | 0.6%  |    | 0.9%  | -       | 1.8%   | 1.7%  | 0% | 1.7%  | -     | 1.7%  |
| Articulated Trucks      | 0              | -          | 29        | 0       | 0  | 29    | -       | 0       |       | 0  | 0     | -       | 0      | 28    | 0  | 28    | -     | 57    |
| % Articulated Trucks    | -              | -          | 0.5%      | 0% (    | )% | 0.4%  | -       | 0%      | 0%    |    | 0%    | -       | 0%     | 0.5%  | 0% | 0.5%  | -     | 0.4%  |
| Buses                   | 0              | -          | 42        |         | 0  | 43    | -       | 0       |       | 0  | 2     | -       | 2      | 44    | 0  | 46    | -     | 91    |
| % Buses                 | -              | -          | 0.7%      | 0.7% (  | )% | 0.7%  | -       | 0%      | 0.6%  |    | 0.4%  | -       | 3.5%   | 0.7%  | 0% | 0.8%  | -     | 0.7%  |
| Bicycles on Road        | 0              | -          | 2         | 0       |    | 2     | -       | 0       |       | 0  | 0     | -       | 1      | 4     | 0  | 5     | -     | 7     |
| % Bicycles on Road      | -              | -          | 0%        | 0% (    |    | 0%    | -       | 0%      | 0%    |    | 0%    | -       | 1.8%   | 0.1%  |    | 0.1%  | -     | 0.1%  |
| Pedestrians             | -              | 249        | -         |         | -  | -     | 0       |         | -     | -  | -     | 95      | -      | -     | -  | -     | 122   |       |
| % Pedestrians           | -              | 94.7%      | -         | -       | -  | -     | -       | -       | -     | -  | -     | 97.9%   | -      | -     | -  | -     | 96.8% |       |
| Bicycles on Crosswalk   | -              | 14         | -         | -       | -  | -     | 0       | -       | -     | -  | -     | 2       | -      | -     | -  | -     | 4     |       |
| % Bicycles on Crosswalk | -              | 5.3%       | -         | -       | -  | -     | -       | -       | -     | -  | -     | 2.1%    | -      | -     | -  | -     | 3.2%  | -     |

\*Pedestrians and Bicycles on Crosswalk. L: Left, R: Right, T: Thru, U: U-Turn

Tue Oct 18, 2022 Full Length (7:30 AM-9:30 AM, 2 PM-6 PM) All Classes (Motorcycles, Lights, Single-Unit Trucks, Articulated Trucks, Buses, Pedestrians, Bicycles on Road, Bicycles on Crosswalk) All Movements ID: 1013381, Location: 48.468962, -123.3732, Site Code: TIN000840