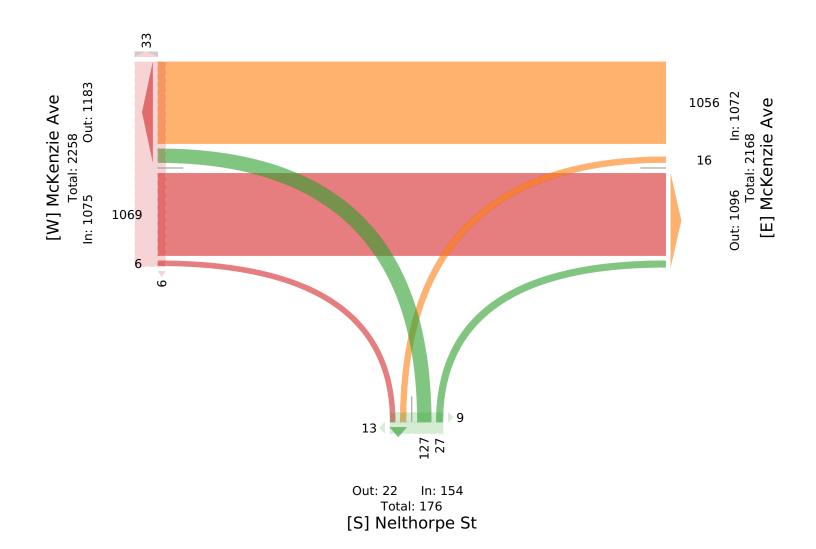

McElhanney

Provided by: McElhanney Kamloops 710 Laval Crescent, Kamloops, BC, V2C5P3, CA

Leg No access, sidewalk only McKenzie Ave Nelthorpe St McKenzie Ave Direction Southbound Westbound Northbound Eastbound Time Ped\* Т L U App Ped\* R U Ped\* R Т U Ped\* Int Арр L Арр App 2022-10-18 8:00AM 0 11 273 2 0 275 0 8 42 0 50 3 267 0 270 15 595 8:15AM 0 25 287 4 0 291 0 3 63 0 66 6 1 272 0 273 16 630 0 250 2 0 252 0 8 17 25 7 247 6 524 8:30AM 6 0 1 246 0 0 8 0 5 13 2 285 2 552 8:45AM 4 246 0 254 8 0 1 284 0 Total 0 46 1056 16 0 1072 0 27 127 0 154 22 6 1069 0 1075 39 2301 98.5% % Approach 1.5% 0% 17.5% 82.5% 0% 0.6% 99.4% 0% ----% Total 0% 45.9% 0.7% 0% 46.6% 1.2% 5.5% 0% 6.7% 0.3% 46.5% 0% 46.7% PHF 0.920 0.500 -0.921 0.844 0.504 \_ 0.583 0.500 0.940 0.942 0.913 Motorcycles 0 0 5 0 4 0 0 4 0 0 0 0 5 9 0.4% 0% 0% 0% 0% 0% 0.4% % Motorcycles 0.4% 0% 0% 0.5% 0% 0.5% 1009 152 2201 15 0 1024 26 126 0 4 1021 0 1025 Lights 0 95.5% 93.8% 0% **95.5%** 95.7% % Lights 96.3% 99.2% 0% **98.7%** 66.7% 95.5% 0% 95.3% \_ 57 Single-Unit Trucks 0 26 0 0 26 1 0 0 1 1 29 0 30 2.5% % Single-Unit Trucks 2.5% 0% 0% 3.7% 0% 0% 0.6% 16.7% 2.7% 0% 2.4% 2.8% -Articulated Trucks 0 7 0 0 7 0 0 0 0 0 7 0 7 14 0.7% 0% 0% % Articulated Trucks 0% 0% 0% 0% 0.6% \_ 0.7% 0% 0.7% 0% 0.7% 0 Buses 0 10 1 0 11 1 0 1 1 6 0 7 19 % Buses -0.9% 6.3% 0% 1.0% 0% 0.8% 0% 0.6% 16.7% 0.6% 0% 0.7% 0.8% **Bicycles on Road** 0 0 0 0 0 0 0 0 0 0 1 0 1 1 % Bicycles on Road -0% 0% 0% 0% 0% 0% 0% 0% 0% 0.1% 0% 0.1% 0% Pedestrians 44 0 22 36 ----% Pedestrians - 100% - 92.3% 95.7% -- ---------Bicycles on Crosswalk 0 --0 \_ 2 \_ ---------З % Bicycles on Crosswalk 4.3% -0% -7.7% \_ \_ \_ \_ \_ \_ -\_ \_ \_ \_

<sup>\*</sup>Pedestrians and Bicycles on Crosswalk. L: Left, R: Right, T: Thru, U: U-Turn

Tue Oct 18, 2022 AM Peak (8 AM - 9 AM) All Classes (Motorcycles, Lights, Single-Unit Trucks, Articulated Trucks, Buses, Pedestrians, Bicycles on Road, Bicycles on Crosswalk) All Movements ID: 1013381, Location: 48.468962, -123.3732, Site Code: TIN000840