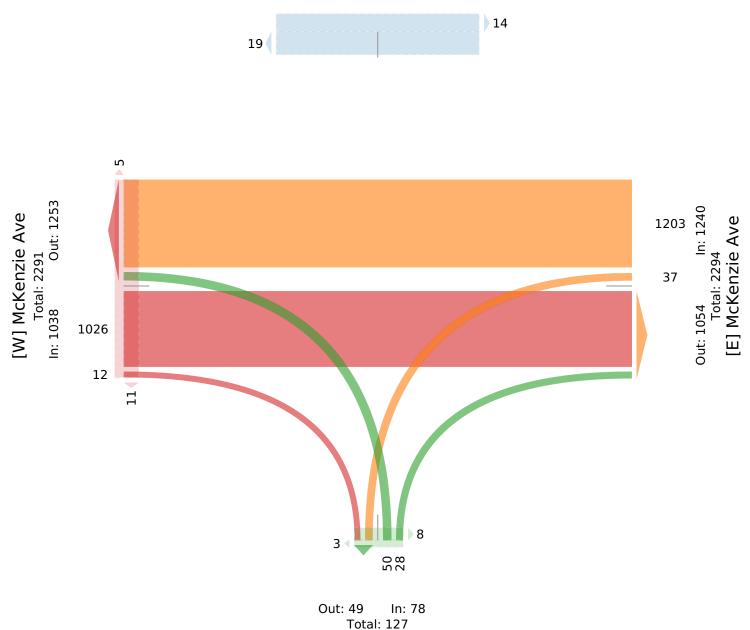

Tue Oct 18, 2022

PM Peak (4 PM - 5 PM) - Overall Peak Hour All Classes (Motorcycles, Lights, Single-Unit Trucks, Articulated Trucks, Buses, Pedestrians, Bicycles on Road, Bicycles on Crosswalk) All Movements ID: 1013381, Location: 48.468962, -123.3732, Site Code: TIN000840

Provided by: McElhanney Kamloops 710 Laval Crescent, Kamloops, BC, V2C5P3, CA

| Leg                     | No access, sid | lewalk only | McKenzie Ave N |       |    |       |      | Nelthor |       |    | McKen |       |         |       |    |       |      |       |
|-------------------------|----------------|-------------|----------------|-------|----|-------|------|---------|-------|----|-------|-------|---------|-------|----|-------|------|-------|
| Direction               | Southbound     |             | Westbou        | und   |    |       |      | Northbo | ound  |    |       |       | Eastbou | ınd   |    |       |      | 1     |
| Time                    | Арр            | Ped*        | Т              | L     | U  | Арр   | Ped* | R       | L     | U  | Арр   | Ped*  | R       | Т     | U  | Арр   | Ped* | Int   |
| 2022-10-18 4:00PM       | 0              | 8           | 301            | 7     | 0  | 308   | 0    | 10      | 13    | 0  | 23    | 1     | 3       | 260   | 0  | 263   | 1    | 594   |
| 4:15PM                  | 0              | 8           | 304            | 6     | 0  | 310   | 0    | 4       | 14    | 0  | 18    | 1     | 3       | 252   | 0  | 255   | 5    | 583   |
| 4:30PM                  | 0              | 7           | 318            | 13    | 0  | 331   | 0    | 7       | 11    | 0  | 18    | 3     | 3       | 247   | 0  | 250   | 2    | 599   |
| 4:45PM                  | 0              | 10          | 280            | 11    | 0  | 291   | 0    | 7       | 12    | 0  | 19    | 6     | 3       | 267   | 0  | 270   | 8    | 580   |
| Total                   | 0              | 33          | 1203           | 37    | 0  | 1240  | 0    | 28      | 50    | 0  | 78    | 11    | 12      | 1026  | 0  | 1038  | 16   | 2356  |
| % Approach              | -              | -           | 97.0%          | 3.0%  | 0% | -     | -    | 35.9%   | 64.1% | 0% | -     | -     | 1.2%    | 98.8% | 0% | -     | -    | -     |
| % Total                 | 0%             | -           | 51.1%          | 1.6%  | 0% | 52.6% | -    | 1.2%    | 2.1%  | 0% | 3.3%  | -     | 0.5%    | 43.5% | 0% | 44.1% | -    | -     |
| PHF                     | -              | -           | 0.946          | 0.712 | -  | 0.937 | -    | 0.700   | 0.893 | -  | 0.848 | -     | 1.000   | 0.963 | -  | 0.964 | -    | 0.983 |
| Motorcycles             | 0              | -           | 8              | 0     | 0  | 8     | -    | 0       | 0     | 0  | 0     | -     | 0       | 10    | 0  | 10    | -    | 18    |
| % Motorcycles           | -              | -           | 0.7%           | 0%    | 0% | 0.6%  | -    | 0%      | 0%    | 0% | 0%    | -     | 0%      | 1.0%  | 0% | 1.0%  | -    | 0.8%  |
| Lights                  | 0              | -           | 1182           | 36    | 0  | 1218  | -    | 28      | 50    | 0  | 78    | -     | 12      | 1002  | 0  | 1014  | -    | 2310  |
| % Lights                | -              | -           | 98.3%          | 97.3% | 0% | 98.2% | -    | 100%    | 100%  | 0% | 100%  | -     | 100%    | 97.7% | 0% | 97.7% | -    | 98.0% |
| Single-Unit Trucks      | 0              | -           | 7              | 1     | 0  | 8     | -    | 0       | 0     | 0  | 0     | -     | 0       | 8     | 0  | 8     | -    | 16    |
| % Single-Unit Trucks    | -              | -           | 0.6%           | 2.7%  | 0% | 0.6%  | -    | 0%      | 0%    | 0% | 0%    | -     | 0%      | 0.8%  | 0% | 0.8%  | -    | 0.7%  |
| Articulated Trucks      | 0              | -           | 1              | 0     | 0  | 1     | -    | 0       | 0     | 0  | 0     | -     | 0       | 0     | 0  | 0     | -    | 1     |
| % Articulated Trucks    | -              | -           | 0.1%           | 0%    | 0% | 0.1%  | -    | 0%      | 0%    | 0% | 0%    | -     | 0%      | 0%    | 0% | 0%    | -    | 0%    |
| Buses                   | 0              | -           | 5              | 0     | 0  | 5     | -    | 0       | 0     | 0  | 0     | -     | 0       | 5     | 0  | 5     | -    | 10    |
| % Buses                 | -              | -           | 0.4%           | 0%    | 0% | 0.4%  | -    | 0%      | 0%    | 0% | 0%    | -     | 0%      | 0.5%  | 0% | 0.5%  | -    | 0.4%  |
| Bicycles on Road        | 0              | -           | 0              | 0     | 0  | 0     | -    | 0       | 0     | 0  | 0     | -     | 0       | 1     | 0  | 1     | -    | 1     |
| % Bicycles on Road      | -              | -           | 0%             | 0%    | 0% | 0%    | -    | 0%      | 0%    | 0% | 0%    | -     | 0%      | 0.1%  | 0% | 0.1%  | -    | 0%    |
| Pedestrians             | -              | 31          | -              | -     | -  | -     | 0    | -       | -     | -  | -     | 10    | -       | -     | -  | -     | 16   |       |
| % Pedestrians           | -              | 93.9%       | -              | -     | -  | -     | -    | -       | -     | -  | -     | 90.9% | -       | -     | -  | -     | 100% | -     |
| Bicycles on Crosswalk   | -              | 2           | -              | -     | -  | -     | 0    | -       | -     | -  | -     | 1     | -       | -     | -  | -     | 0    |       |
| % Bicycles on Crosswalk | -              | 6.1%        | -              | -     | -  | -     | -    | -       | -     | -  | -     | 9.1%  | -       | -     | -  | -     | 0%   | -     |

\*Pedestrians and Bicycles on Crosswalk. L: Left, R: Right, T: Thru, U: U-Turn

Tue Oct 18, 2022 PM Peak (4 PM - 5 PM) - Overall Peak Hour All Classes (Motorcycles, Lights, Single-Unit Trucks, Articulated Trucks, Buses, Pedestrians, Bicycles on Road, Bicycles on Crosswalk) All Movements ID: 1013381, Location: 48.468962, -123.3732, Site Code: TIN000840